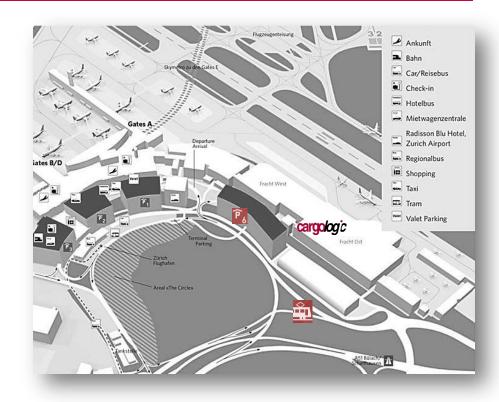

## **Location**Cargologic AG

Fracht Ost P.O. Box 8058 Zurich Airport

Use the **entrance 4/5** at the building Freight East, next to the restaurant "Stopover".

The **Reception** (F2 2-671) is on the 2nd floor.

## How to get there:

by car:
by train:
by tram:

Highway direction "Zürich-Flughafen" ("Airport") Recommended Parking P6

Train station "Zürich-Flughafen" ("Zurich Airport"). Follow the direction "Arrival 1", exit "Parking 6". Keep going straight ahead to the building Fracht East, entrance 4/5 next to the restaurant "Stopover"

Tram Nr. 10 or 12

Station "Zürich-Flughafen Fracht" ("Zurich Airport Freight")